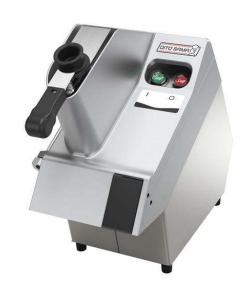

### 600108 (DTRSCX)

Vegetable slicer, 1 speed 340 rpm, 750 W. Lever operated hopper in polished cast aluminum with stainless steel base

### **Main Features**

- Base inclined at 20° to provide easy loading and unloading.
- Complete and wide selection of blades and grids available (diam. 205 mm).
- Automatic restart of the machine with the halfmoon lever in position.
- Continuous feed model.
- Hopper easily removed for cleaning.
- Magnetic safety system and motor brake. Prevents machine from running when lever swings away or is open.
- Vegetable slicer with slicing, grating, shredding (julienne) as well as dicing and French fries cutting capability.
- Plate speed at 360 RPM for precise cutting, slicing and dicing.
- Suitable for 100-300 meals for table service and up to 600 meals for catering service.
- Ergonomically design to work frontally and to reduce the working space around the machine.

### Construction

- Asynchronous industrial motor with no brushes for high reliability and quiet functioning, stainless steel motor shaft.
- Compact and portable design.
- IP55 waterproof ON/OFF buttons, IP24 throughout the entire machine.
- Power: 750 watts.