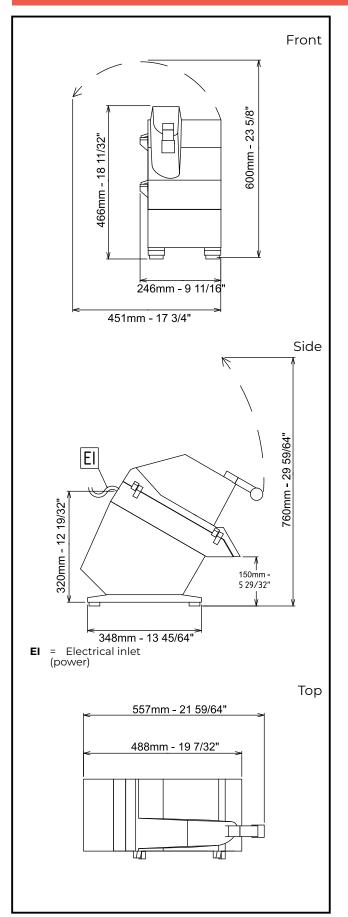

# Vegetable Slicer TRS Classic Vegetable Slicer with Ejector - 1 Speed - 750W

| Electric                                                  |                                             |
|-----------------------------------------------------------|---------------------------------------------|
| Supply voltage:<br>Electrical power, max:<br>Total Watts: | 220-240 V/1N ph/50 Hz<br>0.75 kW<br>0.75 kW |
| Capacity:                                                 |                                             |
| Performance (up to):                                      | 550 kg/hour                                 |
| Key Information:                                          |                                             |
| External dimensions, Width:                               | 246 mm                                      |
| External dimensions,<br>Depth:                            | 557 mm                                      |
| External dimensions,<br>Height:                           | 466 mm                                      |
| Shipping weight:                                          | 26 kg                                       |